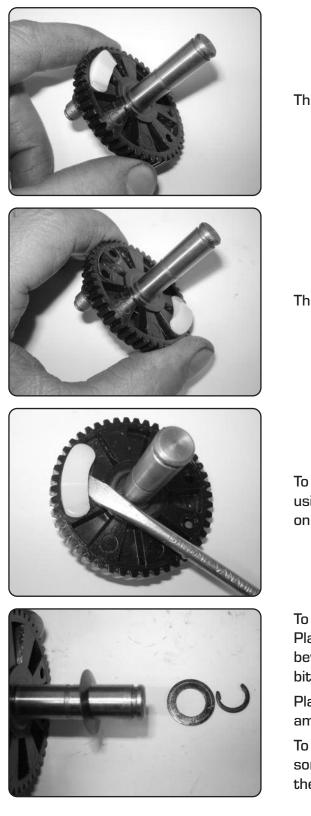

#### Part Numbers - 517646 & DLW000020

This is the correct park position for right hand drive vehicles.

This is the correct park position for left hand drive vehicles.

To change the park position carefully pry out the plastic stop using a small flat screwdriver and refit into two fixing holes on opposite side of gear wheel, press in firmly by hand.

To assemble -

Place a small amount of grease on the shaft then fit the bevel washer with the centre out onto the shaft then apply a bit more grease to the shaft.

Place the gear into the motor housing then apply a small amount of grease to the outer face and fit the flat washer.

To fit the c clip to the shaft it may be necessary to apply some force to the gear side of the shaft to enable fitment of the c clip on to the shaft.

Britpart, The Grove, Craven Arms, Shropshire, SY7 8DA United Kingdom