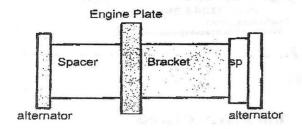

#### Installation Procedure:

- 1. First disconnect the battery
- 2. Remove the existing dynamo and brackets
- 3. Assembly the new alternator mounting bracket (diagram 1) and check that the new bracket fits flush to engine front plate. It's possible the timing cover fixing screws may need filing down to allow the bracket to fit squarely to the block-cover
- 4. The bracket fits together as per diagram with the spigot of the large spacer fitting into the front plate
- 5. Fit the new fan belt and tension up as required, Tighten all mounting bolts
- 6. Fit the large spade connector to the heavy-duty cable and the small spade to the light duty cable. Assemble the Lucas ACR connector and plug in to the alternator
- 7. The old dynamo control box is to be used as a junction box (diagram 2). It's necessary to link the "+" terminal and the "D" terminal as diagram. Also disconnect the field "F" terminal and warning light wire "WL" and link them together, But not through the regulator box. Original earth lead should be disconnected from the regulator, Failure to do so will cause a relay to energize and cause the battery to discharge.

#### DIAGRAM 1