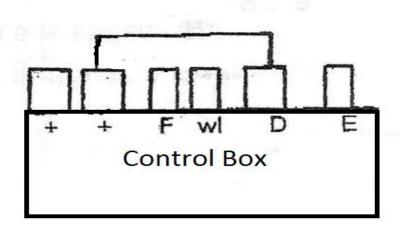

#### Installation Procedure:

- 1. First disconnect the battery
- 2. Remove the existing dynamo and brackets
- 3. Assembly the new alternator mounting bracket (diagram 1) and check that the new bracket fits flush to engine front plate. It's possible the timing cover fixing screws may need filing down to allow the bracket to fit squarely to the block-cover
- 4. The bracket fits together as per diagram with the spigot of the large spacer fitting into the front plate
- 5. Fit the new fan belt and tension up as required, Tighten all mounting bolts
- 6. Fit the large spade connector to the heavy-duty cable and the small spade to the light duty cable. Assemble the Lucas ACR connector and plug in to the alternator
- 7. The old dynamo control box is to be used as a junction box (diagram 2). It's necessary to link the "+" terminal and the "D" terminal as diagram. Also disconnect the field "F" terminal and warning light wire "WL" and link them together, But not through the regulator box. Original earth lead should be disconnected from the regulator, Failure to do so will cause a relay to energize and cause the battery to discharge.

## DIAGRAM 2