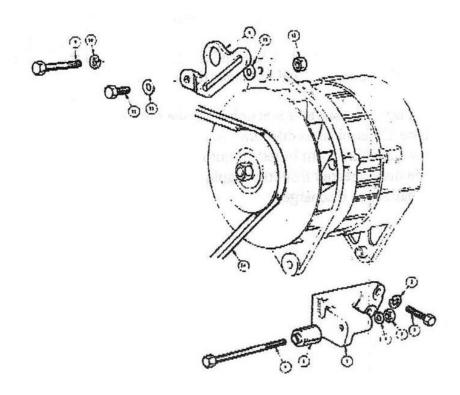

#### Installation Procedure:

- 1. First disconnect the battery
- 2. Remove the existing dynamo and brackets
- 3. Assembly the new alternator mounting bracket (diagram 1) and check that the new bracket fits flush to engine front plate. It's possible the timing cover fixing screws may need filing down to allow the bracket to fit squarely to the block-cover
- 4. The bracket fits together as per diagram with the spigot of the large spacer fitting into the front plate
- 5. Fit the new fan belt and tension up as required, Tighten all mounting bolts
- 6. Fit the large spade connector to the heavy-duty cable and the small spade to the light duty cable. Assemble the Lucas ACR connector and plug in to the alternator
- 7. The old dynamo control box is to be used as a junction box (diagram 2). It's necessary to link the "+" terminal and the "D" terminal as diagram. Also disconnect the field "F" terminal and warning light wire "WL" and link them together, But not through the regulator box. Original earth lead should be disconnected from the regulator, Failure to do so will cause a relay to energize and cause the battery to discharge.

### DIAGRAM 3